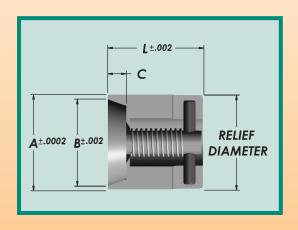

## INCH

| Catalog<br>Number | Nominal<br>I.D. | Α      | В     | L     | С   |
|-------------------|-----------------|--------|-------|-------|-----|
| AE025             | 1/4             | .2505  | .225  | .252  | .05 |
| AE037             | 3/8             | .3755  | .325  | .377  | .07 |
| AE050             | 1/2             | .5005  | .437  | .502  | .10 |
| AE062             | 5/8             | .6255  | .562  | .627  | .13 |
| AE075             | 3/4             | .7505  | .656  | .752  | .15 |
| AE100             | 1"              | 1.0005 | .875  | 1.002 | .20 |
| AE150             | 1-1/2           | 1.5005 | 1.312 | 1.502 | .30 |