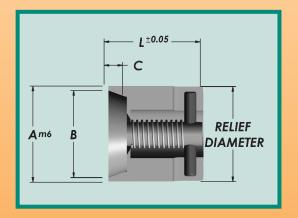

## **METRIC**

| Catalog<br>Number | Nominal<br>I.D. | Α     | В   | L  | С   |
|-------------------|-----------------|-------|-----|----|-----|
| AE08MM            | 8               | .3149 | 6.5 | 12 | 1,5 |
| AE10MM            | 10              | .3937 | 8   | 12 | 2,0 |
| AE12MM            | 12              | .4724 | 10  | 12 | 2,5 |
| AE16MM            | 16              | .6299 | 13  | 20 | 3   |
| AE20MM            | 20              | .7874 | 17  | 20 | 3.5 |