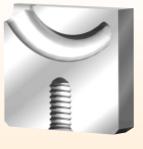

## Cashew Gate Inserts

Contourable For shot weights up to 110g

**Cutaway View** 

**External View** 