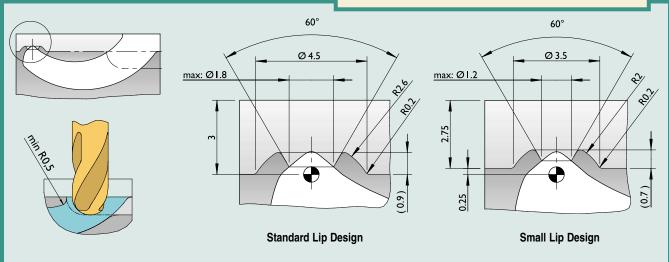

## Standard Lip Design

- The maximum contour depth is 3mm.
- Gate area can be up to 1,8mm.
- 3D CAD for lip design can be downloaded from the i-mold website.

## **Small Lip Design**

- The maximum contour depth is 2,75mm.
- Gate area can be up to 1,2mm.
- 3D CAD for lip design can be downloaded from the i-mold website.

IMPORTANT: Maintain a 0,25mm offset from the CAD reference point!