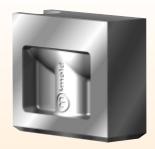

## Cashew Gate Inserts

Contourable For shot weights up to 110g

**Cutaway View** 

**External View** 