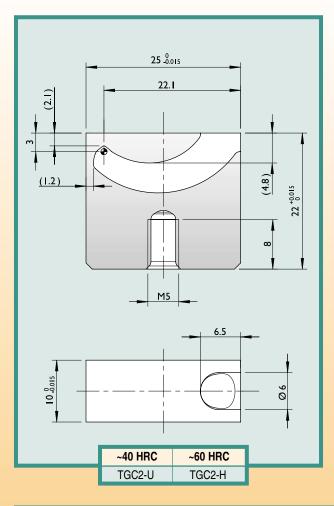

## TGC2

- The maximum contour depth is 3mm.
- Up to 1,8mm gate point diameter.
- · Available in two different hardnesses.