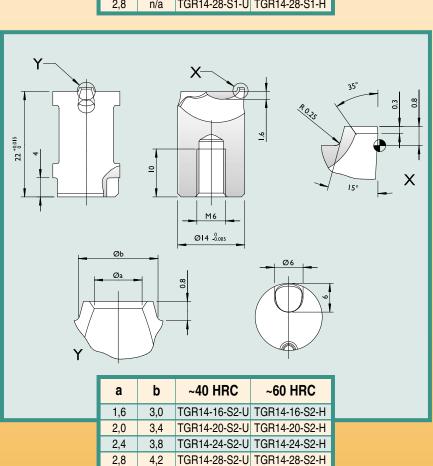

#### **S2 Series**

 Manufactured with a raised lip 'X&Y' at the gate point creating a tear mark below the surface of the part.

 All round inserts have molded into them an anti-rotation locking slot and a flat surface, giving you two options to avoid rotation.

### **S2 Series**

 Manufactured with a raised lip 'X&Y' at the gate point creating a tear mark below the surface of the part.

 All 14mm series inserts have the full 360 degree 'a' dimension molded into one side of the insert for easy reference