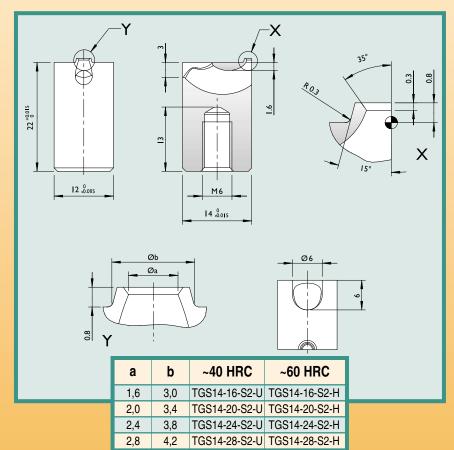

#### **S2 Series**

 Manufactured with a raised lip 'X&Y' at the gate point creating a tear mark below the surface of the part.

 All round inserts have molded into them an anti-rotation locking slot and a flat surface, giving you two options to avoid rotation.

### **S2 Series**

 Manufactured with a raised lip 'X&Y' at the gate point creating a tear mark below the surface of the part.

 All 14mm series inserts have the full 360 degree 'a' dimension molded into one side of the insert for easy reference