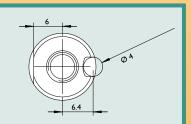

# Cashew Gate Inserts

Ø 14mm
For shot weights up to 140g

# Cashew Gate Inserts

14mm For shot weights up to 140g