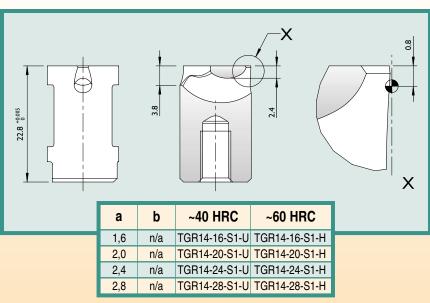

#### **S1 Series**

 Manufactured with a flat gate point allowing minor contour machining at the gate point.

### 0.8 X ~40 HRC ~60 HRC а b 1,6 n/a TGS14-16-S1-U TGS14-16-S1-H TGS14-20-S1-U TGS14-20-S1-H 2.0 TGS14-24-S1-U TGS14-24-S1-H 2,4 n/a TGS14-28-S1-U TGS14-28-S1-H 2,8 n/a

 Manufactured with a flat gate point allowing minor contour machining at the gate point.