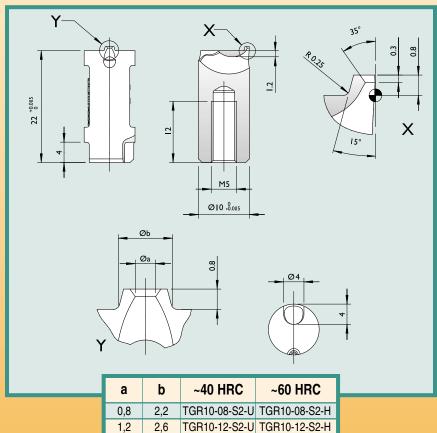

#### **S2 Series**

 Manufactured with a raised lip 'X&Y' at the gate point creating a tear mark below the surface of the part.

• All round inserts have molded into them an anti-rotation locking slot and a flat surface, giving you two options to avoid rotation.

TGR10-16-S2-U TGR10-16-S2-H

3,0

1,6

CAD files available at: