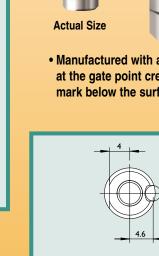

#### **S2 Series**

 Manufactured with a raised lip 'X&Y' at the gate point creating a tear mark below the surface of the part.

• All round inserts have molded into them an anti-rotation locking slot and a flat surface, giving you two options to avoid rotation.

#### **S2 Series**

 Manufactured with a raised lip 'X&Y' at the gate point creating a tear mark below the surface of the part.

CAD files available at: