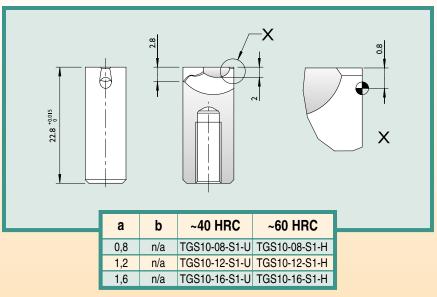

### S1 Series

 Manufactured with a flat gate point allowing minor contour machining at the gate point.