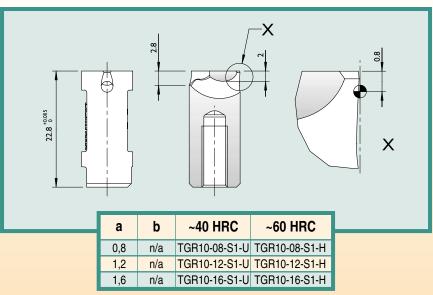

## Cashew Gate Inserts

mmor © For shot weights up to 40g

# S1 Series

· Manufactured with a flat gate point allowing minor contour machining at the gate point.

### S1 Series

 Manufactured with a flat gate point allowing minor contour machining at the gate point.