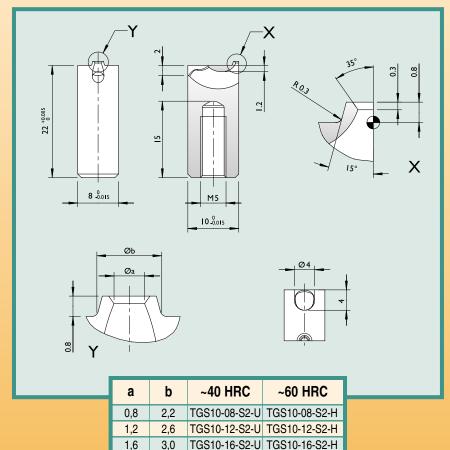

#### **S2 Series**

 Manufactured with a raised lip 'X&Y' at the gate point creating a tear mark below the surface of the part.

• All round inserts have molded into them an anti-rotation locking slot and a flat surface, giving you two options to avoid rotation.

TGR10-16-S2-U TGR10-16-S2-H

3,0

1,6

CAD files available at:

#### **S2 Series**

 Manufactured with a raised lip 'X&Y' at the gate point creating a tear mark below the surface of the part.

CAD files available at: